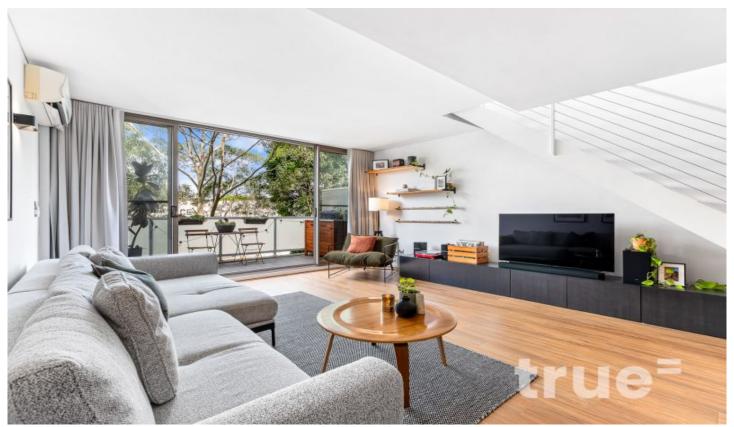

## 42/21-25 Coulson Street Erskineville NSW

The highly desirable Star Printery warehouse conversion is one of Erskineville's most sought after residential complexes offering the ultimate inner-city lifestyle. Offering a strong feeling of 'community' and security through a high level of visual and acoustic privacy, and strong connectivity between indoor and outdoor living spaces. With an abundance of natural light and with rare house-like proportions, this split level apartment is a must to inspect. Ideally located just minutes walk to transport, an abundance of parks and highly sought after Erskineville Village boasting award winning restaurants, trendy cafes and vibrant community atmosphere.

- = Two spacious bedrooms, main bedroom includes a private courtyard
- = Built-in wardrobes in both bedrooms with additional separate study nook

2 📭 1 🔓 1 😭

**Price** : \$ 985,000 **Land Size** : 110 sqm