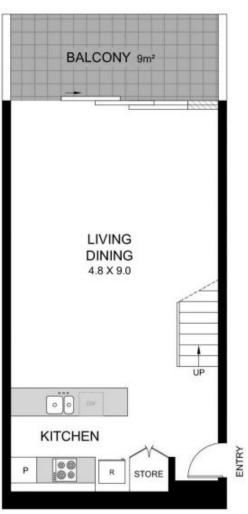

## 42/21-25 Coulson Street Erskineville NSW

The highly desirable Star Printery warehouse conversion is one of Erskineville's most sought after residential complexes offering the ultimate inner-city lifestyle. Offering a strong feeling of 'community' and security through a high level of visual and acoustic privacy, and strong connectivity between indoor and outdoor living spaces. With an abundance of natural light and with rare house-like proportions, this split level apartment is a must to inspect. Ideally located just minutes walk to transport, an abundance of parks and highly sought after Erskineville Village boasting award winning restaurants, trendy cafes and vibrant community atmosphere.

View: https://www.trueproperty.com.au/sale/nsw/in

ner-west/erskineville/residential/apartment/7 913587

Michael Catalano 8507 2444

Nicholas Ellias 02 8507 2444

LEVEL 1

42/21-25 COULSON STREET ERSKINEVILLE

2 Bedroom, 1 Bath, 1 Car