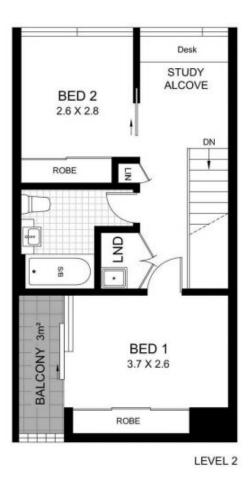

- = Two spacious bedrooms, main bedroom includes a private courtyard
- = Built-in wardrobes in both bedrooms with additional separate study nook

2 📭 1 🔓 1 😭

**Price** : \$ 985,000 **Land Size** : 110 sqm

View: https://www.trueproperty.com.au/sale/nsw/in

ner-west/erskineville/residential/apartment/7 913587

Michael Catalano 8507 2444

Nicholas Ellias 02 8507 2444

LEVEL 1

42/21-25 COULSON STREET ERSKINEVILLE

2 Bedroom, 1 Bath, 1 Car