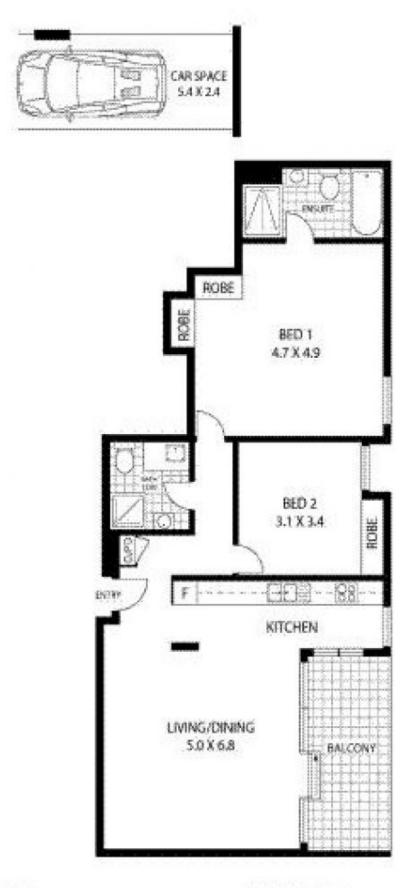

### 27/4 Alexandra Drive Camperdown NSW

Available 12th March 2024 = Prestigiously positioned in the sought-after 'City Quarter', 'Aquilon' building, this immaculately presented executive two-bedroom home is the perfect urban retreat on the city fringe. With access to two swimming pools, gymnasium and tranquil gardens, this apartment is a must-inspect.

### THE PROPERTY

= Two generous bedrooms with built-in wardrobes

= Two immaculate bathrooms main with separate bath and shower

= One undercover secure car space

### THE FEATURES

- = Sun-drenched open plan combined living and dining area
- = Private and covered balcony, ideal for entertaining
- = Gleaming polished timber floors

https://www.trueproperty.com.au Inner West Sydney Real Estate Experts