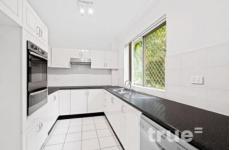

## THE FEATURES

- = Separate lounge and dining for versatile living
- = Spacious, gourmet kitchen with dishwasher and stainless steel appliances
- = Split air conditioner

3 📭 2 🔓 3 😭

**View :** https://www.trueproperty.com.au/lease/nsw/north ern-suburbs/gladesville/residential/apartment/792 2448