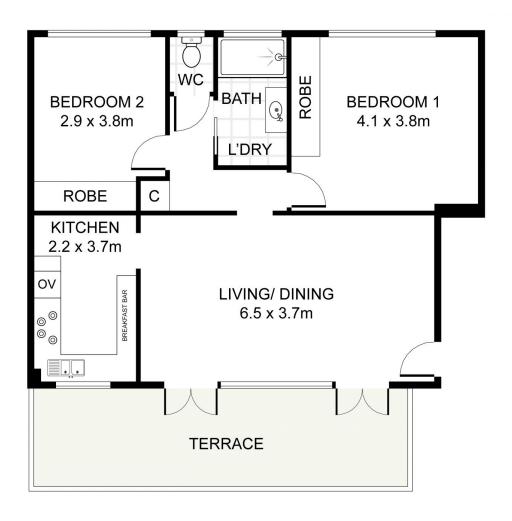

## 3/42 Albert Parade Ashfield NSW

Discover the epitome of contemporary living in this stylish two bedroom elevated ground floor apartment located in the heart of Ashfield. Boasting modern design, convenience, and a thriving locale, this residence offers an ideal blend of comfort and urban charm. Nestled in a sought-after pocket in Ashfield, enjoy the convenience of being minutes away from Ashfield Mall, transport options, parks, and an array of dining and entertainment choices.

- = Two large bedrooms, both with built-in wardrobes
- = Open plan living and dining leading to a large leafy balcony
- = Oversized lock up garage
- = Located within a small boutique complex of only 12 apartments
- = Spacious kitchen with ample storage and bench space
- = Large tiled bathroom