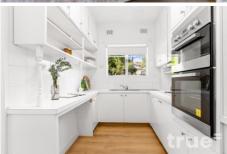

- = Two large bedrooms, both with built-in wardrobes
- = Open plan living and dining leading to a large leafy balcony
- = Oversized lock up garage
- = Located within a small boutique complex of only 12 apartments
- = Spacious kitchen with ample storage and bench space
- = Large tiled bathroom