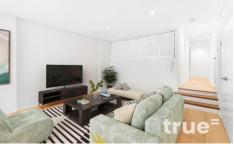

- = One oversized bedroom including custom built wardrobe
- = Massive light-filled combined living and dining areas leading to an entertainers balcony
- = Gourmet gas kitchen with Miele stainless steel appliances and dishwasher
- = One tiled and modern bathroom
- = Engineered oak timber floorboards throughout
- = Secure car space with visitor parking