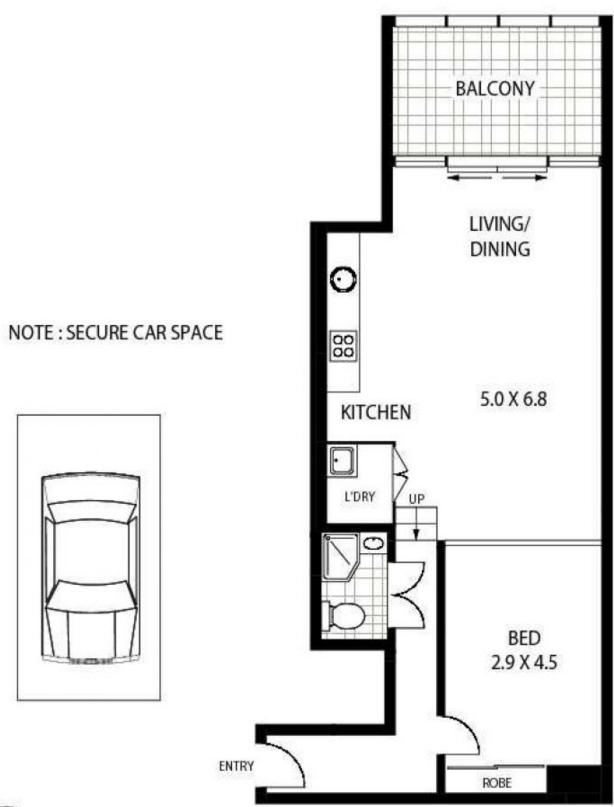

- = One oversized bedroom including custom built wardrobe
- = Massive light-filled combined living and dining areas leading to an entertainers balcony
- = Gourmet gas kitchen with Miele stainless steel appliances and dishwasher
- = One tiled and modern bathroom
- = Engineered oak timber floorboards throughout
- = Secure car space with visitor parking

## **FOREST LODGE**

\*Disclaimer: mig – mind the gap floor plans & site plans are intended as a guide only. Individuals should always rely on their own enguli as for exact measurements and no warranties are intended or given. Please Note. Any internal area measurement total that may be included does not include any void spaces or recess". Any external area measurement total that may be included does not include the total site plan area [le total grounds and garden areas], may—mind the gap— 1300 133 145—www. mindthegap.com.au