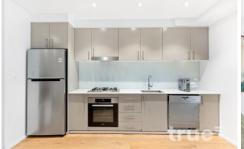

- = One oversized bedroom including custom built wardrobe
- = Massive light-filled combined living and dining areas leading to an entertainers balcony
- = Gourmet gas kitchen with Miele stainless steel appliances and dishwasher
- = One tiled and modern bathroom
- = Engineered oak timber floorboards throughout
- = Secure car space with visitor parking