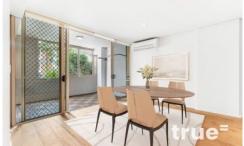

- = One oversized bedroom including custom built wardrobe
- = Massive light-filled combined living and dining areas leading to an entertainers balcony
- = Gourmet gas kitchen with Miele stainless steel appliances and dishwasher
- = One tiled and modern bathroom
- = Engineered oak timber floorboards throughout
- = Secure car space with visitor parking