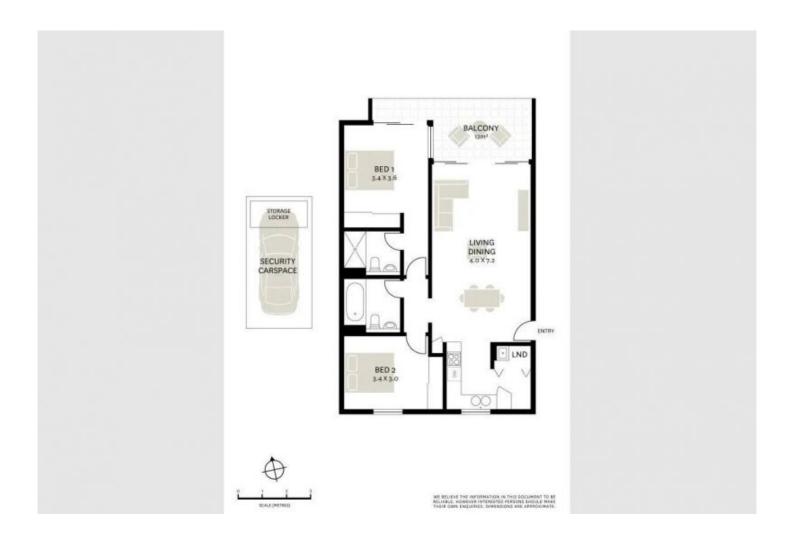

## THE PROPERTY

- = Two generous bedrooms, both with built-in robes
- = Two bathrooms, main bathroom with bathtub
- = One registered secure car space with an over-bonnet storage locker

## THE FEATURES

= Open plan living and dining area flows seamlessly onto the private balcony

2 🔄 2 🔓 1 🖨

**View**: https://www.trueproperty.com.au/lease/nsw/easte rn-suburbs/redfern/residential/apartment/7925848