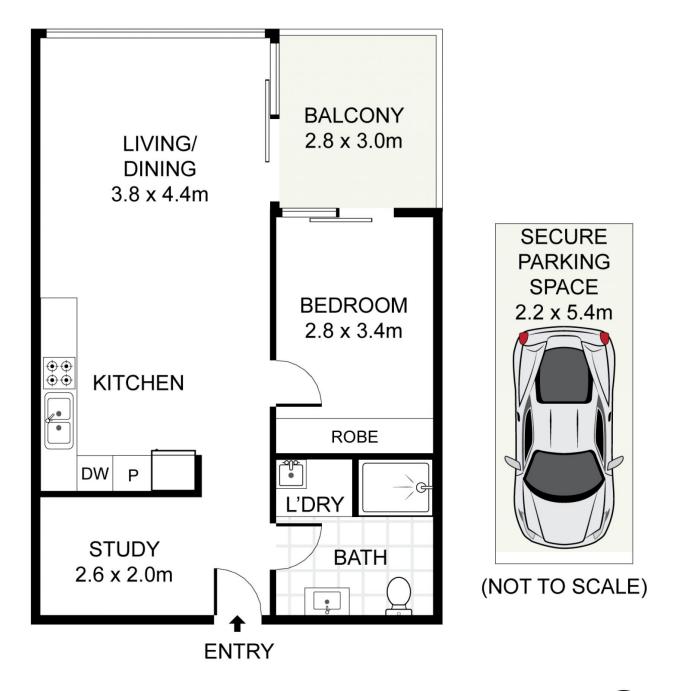

Michael Catalano 8507 2444

Nicholas Ellias 02 8507 2444

02 8507 2444

true<sup>=</sup>

INT: 55 m<sup>2</sup>

B2 605/22 George Street, Leichhardt

DISCLAIMER: PLANS SHOWN ARE FOR PRESENTATION PURPOSES AND ARE NOT PART OF ANY LEGAL DOCUMENT. ALL MEASUREMENTS AND FIGURES ARE APPROXIMATE.