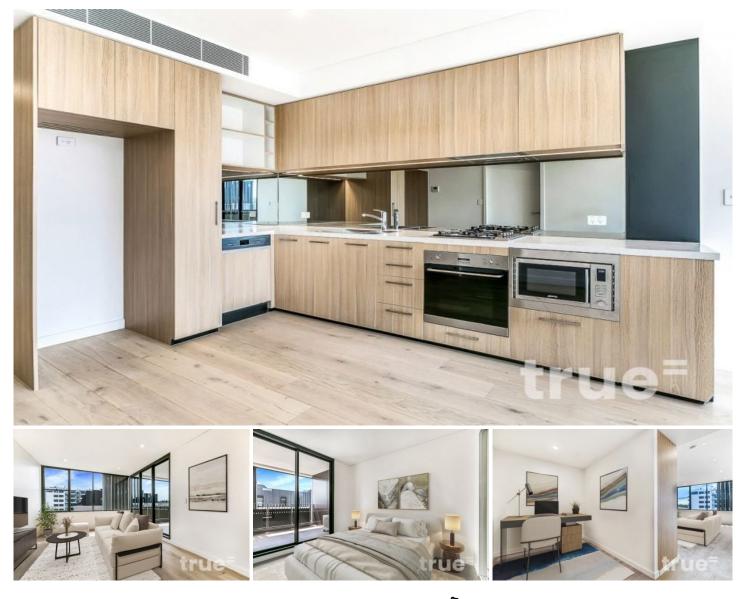

## 605/22B George Street Leichhardt NSW

Built by an award-winning architectural interior and landscape team, this as new one bedroom apartment situated in 'Leichhardt Green' is a must to inspect. With its high-end finishes and spacious interiors nestled in the heart of the Inner West, this apartment is all about lifestyle. Perfectly set just a short walk to well-known local schools and universities, boasting a vast range of trendy cafes, award winning restaurants, bakeries and wine bars. Minutes away from Taverners Hill Light Rail, Lewisham Train Station and Bus Services.

= One large bedroom with built in wardrobe and balcony access

= Additional study space fit

= Gourmet contemporary gas kitchen fitted with European appliances

= One spacious tiled bathroom

https://www.trueproperty.com.au Inner West Sydney Real Estate Experts