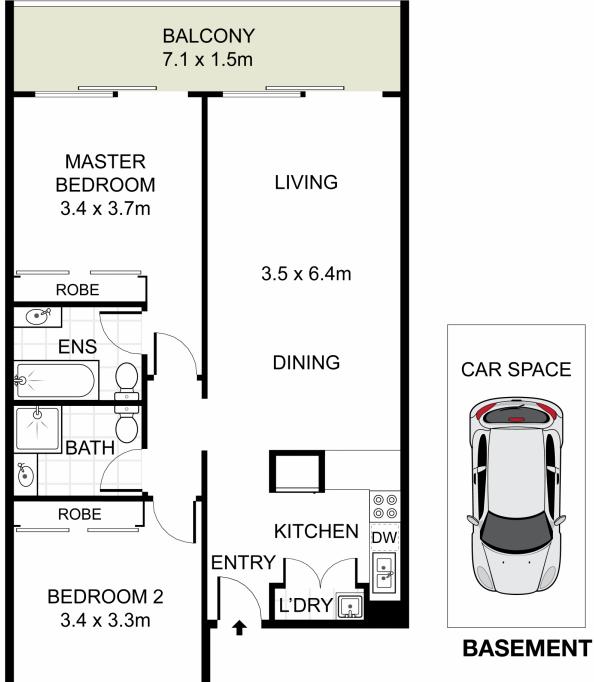

Available now = This stylish, contemporary apartment makes this home the ultimate executive retreat on the city fringe. This apartment comprises of all the modern conveniences with sleek finishes throughout.

## THE PROPERTY

- = Two great sized bedrooms, both with mirrored built-ins
- = Master bedroom with ensuite including bathtub
- = Large second tiled bathroom
- = Security registered car space

## THE FEATURES

- = Huge light filled, air conditioned combined open plan living and dining area flowing to a generously sized balcony
- = Separate gourmet gas kitchen with stone bench tops, stainless steel appliances, ample storage and bench space

2 🕒 2 🔓 1 🖨

**View**: https://www.trueproperty.com.au/lease/nsw/innerwest/camperdown/residential/apartment/7948056



Daniel Daher 8507 2444





## **LEVEL ONE**



18/176 Salisbury Road, Camperdown