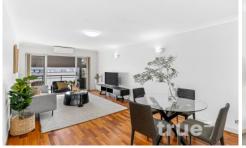

## THE FEATURES

- = Huge light filled, air conditioned combined open plan living and dining area flowing to a generously sized balcony
- = Separate gourmet gas kitchen with stone bench tops, stainless steel appliances, ample storage and bench space