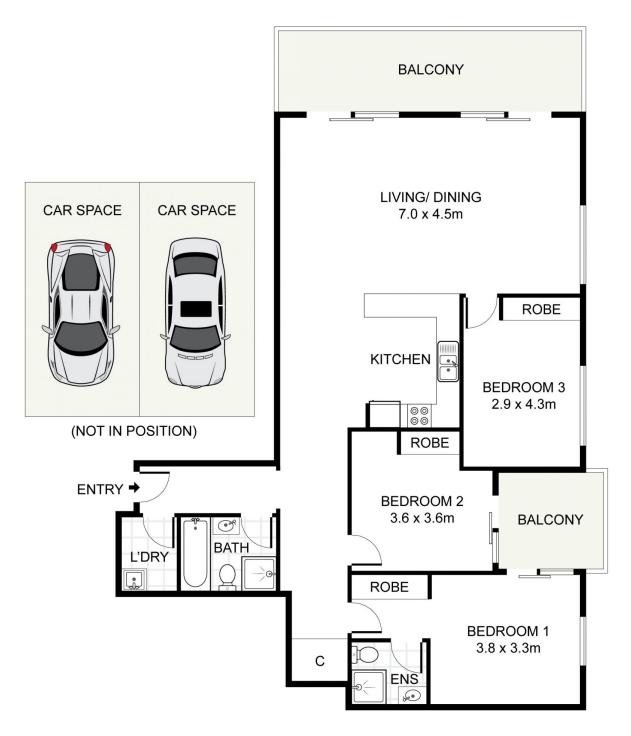

## 17/1-4 The Crescent Strathfield NSW

Any property set in arguably one of Sydneys most prominent locations would be a highly sought after purchase in todays market. Throw in the opportunity to secure an outlook that is not into a neighbouring property and you will have your very own recipe for success. This wonderful light filled apartment presents two double bedrooms, spacious and practical floor plan and the proximity to Strathfield Plaza, Homebush shopping village and both Strathfield and Homebush Station makes this a highly convenient location.

- = Three spacious bedrooms including built-in wardrobes
- = Two tiled bathrooms, main with bathtub
- = Open plan living and dining area leading to a private entertainers balcony
- = Timber gas kitchen including stainless steel gas appliances and granite bench tops