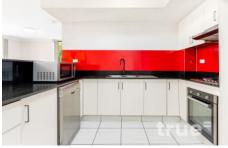

- = Three spacious bedrooms including built-in wardrobes
- = Two tiled bathrooms, main with bathtub
- = Open plan living and dining area leading to a private entertainers balcony
- = Timber gas kitchen including stainless steel gas appliances and granite bench tops