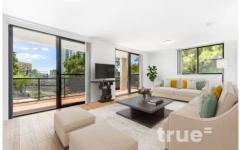

- = Three spacious bedrooms including built-in wardrobes
- = Two tiled bathrooms, main with bathtub
- = Open plan living and dining area leading to a private entertainers balcony
- = Timber gas kitchen including stainless steel gas appliances and granite bench tops