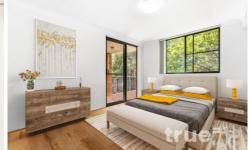

- = Three spacious bedrooms including built-in wardrobes
- = Two tiled bathrooms, main with bathtub
- = Open plan living and dining area leading to a private entertainers balcony
- = Timber gas kitchen including stainless steel gas appliances and granite bench tops