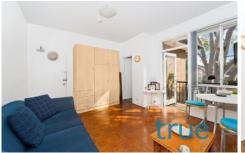

## THE PROPERTY

- = Large and sun drenched room with fold-down bed
- = One large neat and tidy bathroom with extra storage
- = One registered car space

## THE FEATURES

- = Great condition kitchen with plenty of storage and gas appliances
- = Perfectly updated with stunning parquetry floors
- = Private balcony with a peaceful and calming leafy outlook
- = Located on the top floor of a security complex