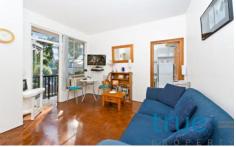

## THE PROPERTY

- = Large and sun drenched room with fold-down bed
- = One large neat and tidy bathroom with extra storage
- = One registered car space

## THE FEATURES

- = Great condition kitchen with plenty of storage and gas appliances
- = Perfectly updated with stunning parquetry floors
- = Private balcony with a peaceful and calming leafy outlook
- = Located on the top floor of a security complex