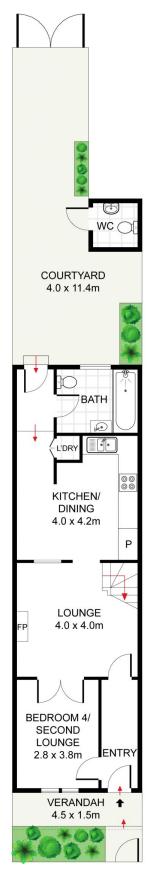

- = Three spacious bedrooms, two with wardrobes
- = Potential fourth bedroom/second living room
- = Open plan eat in gas kitchen with ample storage
- = Tiled bathroom including bathtub and outhouse
- = Large entertainers' courtyard and rear lane access

**GROUND FLOOR** 

90 St Johns Road, Glebe