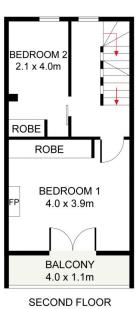

- = Three spacious bedrooms, two with wardrobes
- = Potential fourth bedroom/second living room
- = Open plan eat in gas kitchen with ample storage
- = Tiled bathroom including bathtub and outhouse
- = Large entertainers' courtyard and rear lane access