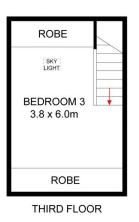

- = Three spacious bedrooms, two with wardrobes
- = Potential fourth bedroom/second living room
- = Open plan eat in gas kitchen with ample storage
- = Tiled bathroom including bathtub and outhouse
- = Large entertainers' courtyard and rear lane access