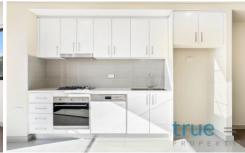

## THE FEATURES

- = Gourmet gas kitchen with dishwasher, ample storage and plenty of bench space
- = Split air conditioning
- = Large open-plan living leading to an entertainer's balcony

1 🚐 1 🚔 1 😭

Price: DEPOSIT RECEIVED =