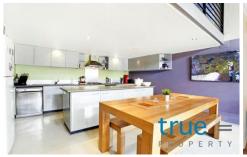

#### THE FEATURES

- = Gourmet chefs kitchen with stainless steel appliances
- = Huge living and dining area leading to an entertainers courtyard
- = Private mezzanine roof top terrace with city views
- = Built-ins in all bedrooms
- = Air-conditioning and security intercom