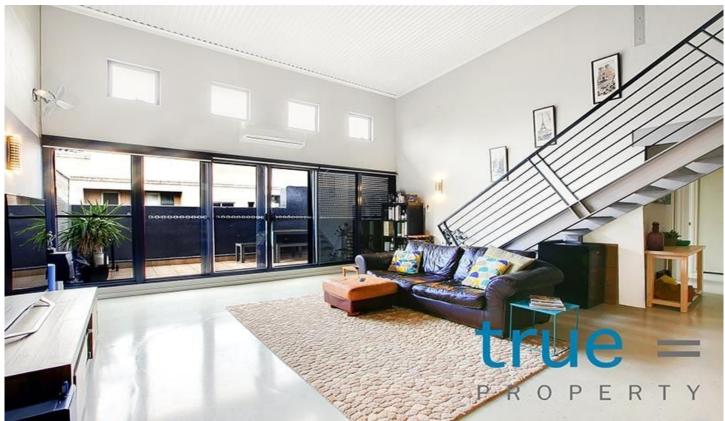

### 9/9-27 Moorgate Street Chippendale NSW

Available 23rd May 2024 = Surround yourself in the ultimate in luxury living. This unbelievable warehouse conversion has everything that one could possibly want.

#### THE FEATURES

- = Gourmet chefs kitchen with stainless steel appliances
- = Huge living and dining area leading to an entertainers courtyard
- = Private mezzanine roof top terrace with city views
- = Built-ins in all bedrooms
- = Air-conditioning and security intercom