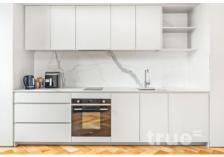

## THE FEATURES

= Ultra-modern kitchen with Smeg appliances, integrated dishwasher, Caesarstone benchtops, and an abundance of storage

1 🚐 1 📇

Price: DEPOSIT RECEIVED =

**View**: https://www.trueproperty.com.au/lease/nsw/easte rn-suburbs/potts-point/residential/apartment/8000