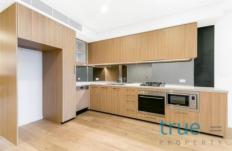

## THE FEATURES

- = Gourmet contemporary gas kitchen fitted with European appliances including a dishwasher
- = Large open plan living leading to entertainers balcony with amazing views and bathed in natural sunlight