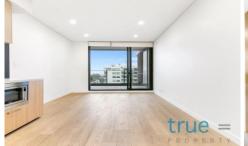

## 802/22B George Street Leichhardt NSW

DEPOSIT RECEIVED = Built by an award-winning architectural interior and landscape team, this is a new two bedroom apartment situated in 'Leichhardt Green' and is a must to inspect. With its high-end finishes and spacious interiors nestled in the heart of the Inner West, this apartment is all about lifestyle.

## THE FEATURES

- = Gourmet contemporary gas kitchen fitted with European appliances including a dishwasher
- = Large open plan living leading to entertainers balcony with amazing views and bathed in natural sunlight